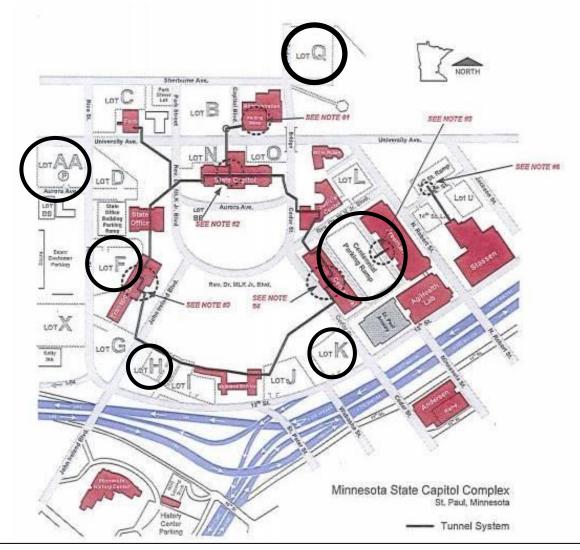

Lunch is available at the Rathskeller located in the basement of the State Capitol. The Transportation Building also offers lunch and is located next to the State Office Building.

Tunnel access is available between the Minnesota Senate Building and State Capitol. State Office Building tunnel to the Capitol is closed during construction.

Metered Public Parking available in the circled ramps near the state capitol. Pay with credit card at the Parking Pay Stations and select the all-day rate (\$8). Give yourself time to secure parking during the session. Detailed parking information is available <a href="https://example.com/heteral/heteral/heteral/heteral/heteral/heteral/heteral/heteral/heteral/heteral/heteral/heteral/heteral/heteral/heteral/heteral/heteral/heteral/heteral/heteral/heteral/heteral/heteral/heteral/heteral/heteral/heteral/heteral/heteral/heteral/heteral/heteral/heteral/heteral/heteral/heteral/heteral/heteral/heteral/heteral/heteral/heteral/heteral/heteral/heteral/heteral/heteral/heteral/heteral/heteral/heteral/heteral/heteral/heteral/heteral/heteral/heteral/heteral/heteral/heteral/heteral/heteral/heteral/heteral/heteral/heteral/heteral/heteral/heteral/heteral/heteral/heteral/heteral/heteral/heteral/heteral/heteral/heteral/heteral/heteral/heteral/heteral/heteral/heteral/heteral/heteral/heteral/heteral/heteral/heteral/heteral/heteral/heteral/heteral/heteral/heteral/heteral/heteral/heteral/heteral/heteral/heteral/heteral/heteral/heteral/heteral/heteral/heteral/heteral/heteral/heteral/heteral/heteral/heteral/heteral/heteral/heteral/heteral/heteral/heteral/heteral/heteral/heteral/heteral/heteral/heteral/heteral/heteral/heteral/heteral/heteral/heteral/heteral/heteral/heteral/heteral/heteral/heteral/heteral/heteral/heteral/heteral/heteral/heteral/heteral/heteral/heteral/heteral/heteral/heteral/heteral/heteral/heteral/heteral/heteral/heteral/heteral/heteral/heteral/heteral/heteral/heteral/heteral/heteral/heteral/heteral/heteral/heteral/heteral/heteral/heteral/heteral/heteral/heteral/heteral/heteral/heteral/heteral/heteral/heteral/heteral/heteral/heteral/heteral/heteral/heteral/heteral/heteral/heteral/heteral/heteral/heteral/heteral/heteral/heteral/heteral/heteral/heteral/heteral/heteral/heteral/heteral/heteral/heteral/heteral/heteral/heteral/heteral/heteral/heteral/heteral/heteral/heteral/heteral/heteral/heteral/heteral/heteral/heteral/heter