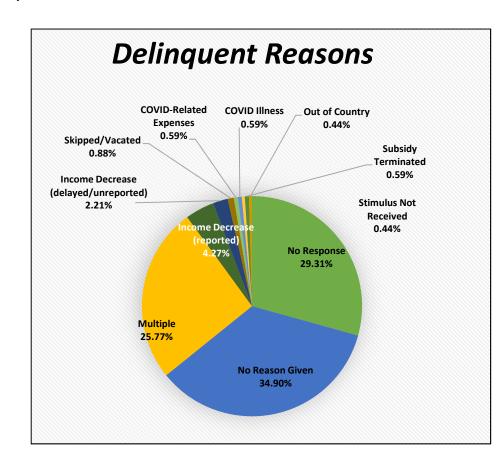

| Delinquent Rent Reasons              | #   | %      |  |
|--------------------------------------|-----|--------|--|
| No Response                          | 199 | 29.31% |  |
| No Reason Given                      | 237 | 34.90% |  |
| Multiple                             | 175 | 25.77% |  |
| Income Decrease (reported)           | 29  | 4.27%  |  |
| Income Decrease (delayed/unreported) | 15  | 2.21%  |  |
| Skipped/Vacated                      | 6   | 0.88%  |  |
| COVID-Related Expenses               | 4   | 0.59%  |  |
| COVID Illness                        | 4   | 0.59%  |  |
| Stimulus Not Received                | 3   | 0.44%  |  |
| Subsidy Terminated                   | 4   | 0.59%  |  |
| Chose Not To Pay                     | 0   | 0.00%  |  |
| Out of Country                       | 3   | 0.44%  |  |
| Total                                | 679 | 100%   |  |